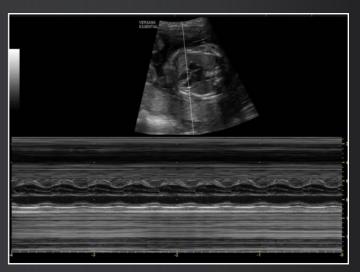

Fetal heart

Fetal profile

Uterus

Fetal heart rate M-Mode

Fetal vessels color Doppler