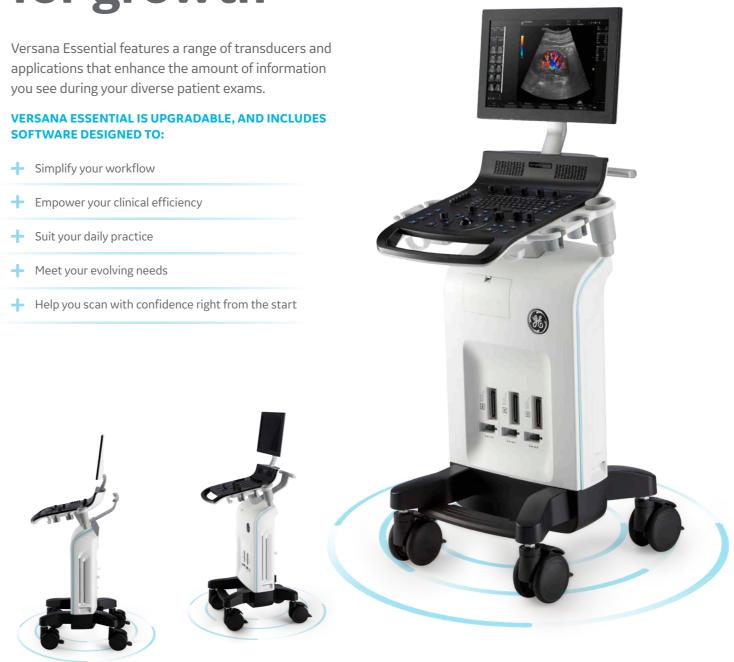

# An opportunity for growth

# A complete solution

Versana Essential is a complete ultrasound solution - one you can learn to use quickly and productively. It enables confident clinical decision making for quick referrals and immediate clinical correlation.

Optional local education offerings\*, including hands-on sessions and certification help get you up-to-speed quickly.

Versana Essential is easy-to-own and easy-to-buy with optional financing terms\* and customizable solutions to help manage the cost of ownership.