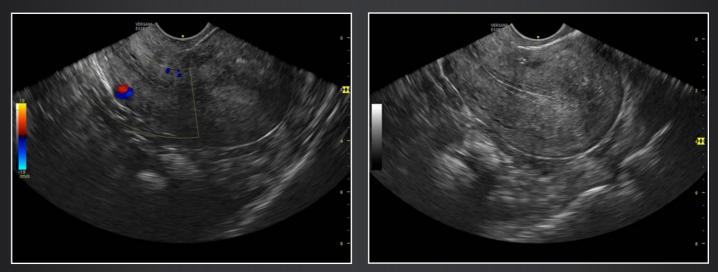

Featuring sensitive color Doppler, you can evaluate kidney vessels,

thyroid vasculature and flow in vessels including abdominal aorta, carotid and lower extremities, as well as cardiac flow.

Uterine blood vessel

Fetal heart

Fetal profile

Uterus

Fetal heart rate M-Mode

Fetal vessels color Doppler