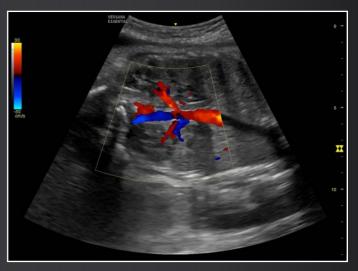

Featuring sensitive color Doppler, you can evaluate kidney vessels,

thyroid vasculature and flow in vessels including abdominal aorta, carotid and lower extremities, as well as cardiac flow.

Uterine blood vessel

Fetal heart

Fetal profile

Uterus

Fetal heart rate M-Mode

Fetal vessels color Doppler