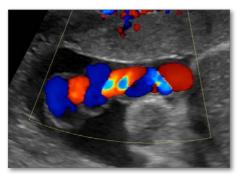

Featuring sensitive color Doppler, you can evaluate kidney vessels,

thyroid vasculature and flow in vessels including abdominal aorta, carotid and lower extremities, as well as cardiac flow.

Uterine blood vessel

Fetal heart

Fetal profile

Uterus

Fetal heart rate M-Mode

Fetal vessels color Doppler